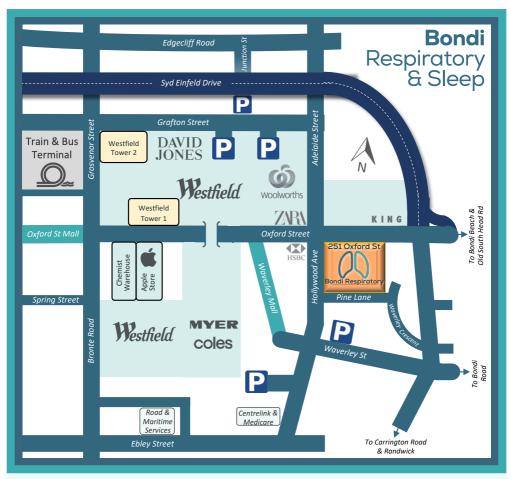

#### Finding us:

We are located in Harley Place, 251 Oxford St, on the corner of Hollywood Ave and Oxford St diagonally opposite Zara in Westfield Bondi.

#### Parking

Westfield: 2-4 hours free parking is available in Westfield car parks. Disability Permit holders can claim up to 4 hours free parking by presenting their permit to the Concierge. Park near Woolworths.

Waverley Council carpark is located in Waverley St, costing approx. \$8 for 2 hours and \$16 for 4 hours.

## **Public Transport**

The Bondi Junction Train & Bus Terminal is located on Grafton St, a 5-10 minute walk away.

A taxi rank is located on Grosvenor St.